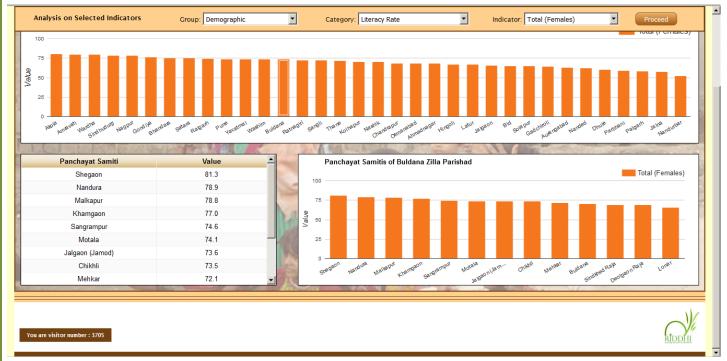

### Select Group, Category, Indicator and click on proceed

Chart showing female literacy rate at Zilla Parishad level

3 | Page Riddhi

Click on any bar of the above chart, the following screen appears:

Chart showing female literacy rate at Panchayat Samiti level

Click on any Panchayat Samiti name, you will get details of each Gram Panchayat of that particular Panchayat Samiti

Chart showing female literacy rate at Gram Panchayat level

4 | Page Riddhi