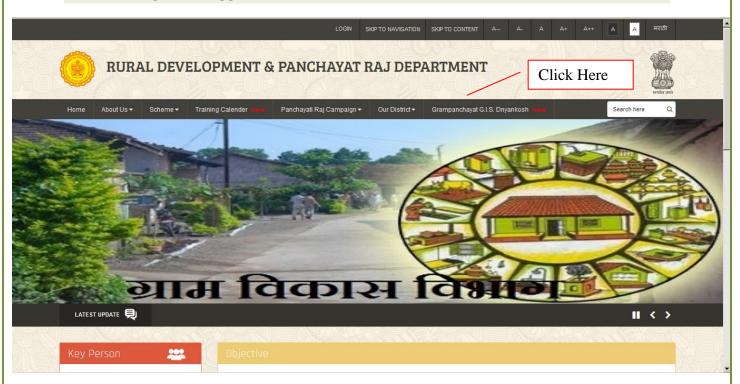

#### **Entering into the System:**

Type the following URL in your internet browser:

www.rdd.maharashtra.gov.in

The following screen appears:

1 | P a g e Riddhi

# Click on the "Dashboard"

The following screen appears: