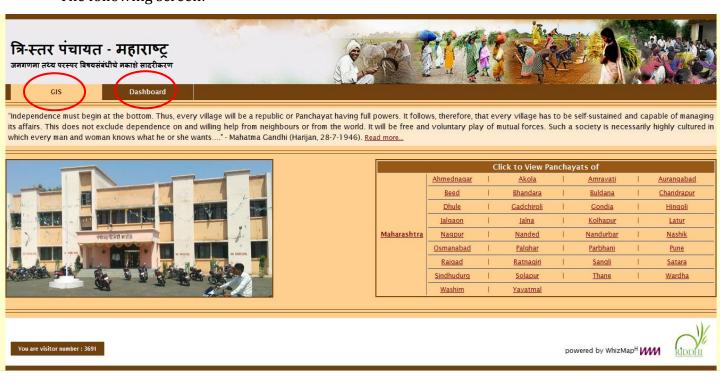

#### The following screen:

Two modules are there:

- GIS
- Dashboard

**2** | P a g e Riddhi