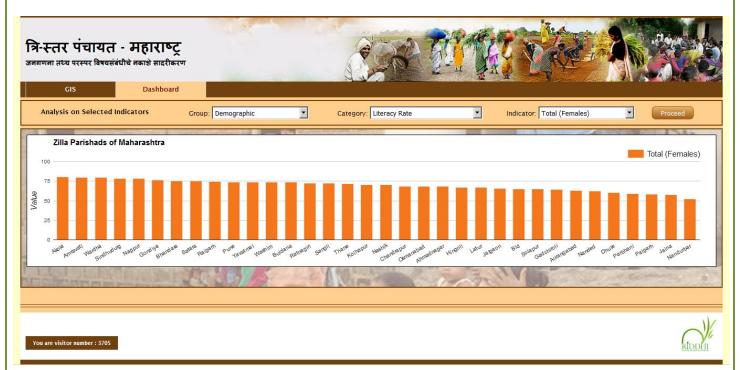

### Select Group, Category, Indicator and click on proceed

Chart showing female literacy rate at Zilla Parishad level

3 | Page Riddhi

Click on any bar of the above chart, the following screen appears:

Chart showing female literacy rate at Panchayat Samiti level