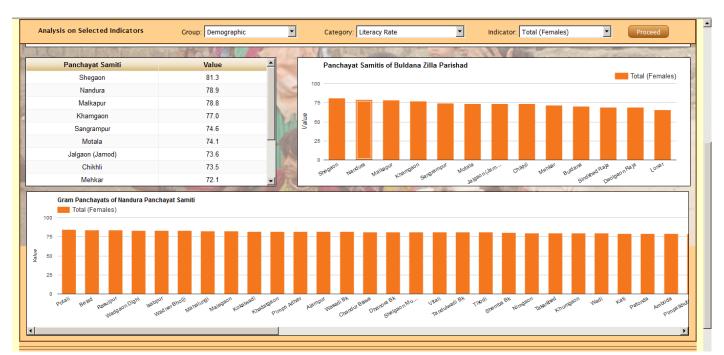

Click on any Panchayat Samiti name, you will get details of each Gram Panchayat of that particular Panchayat Samiti

Chart showing female literacy rate at Gram Panchayat level

4 | Page Riddhi